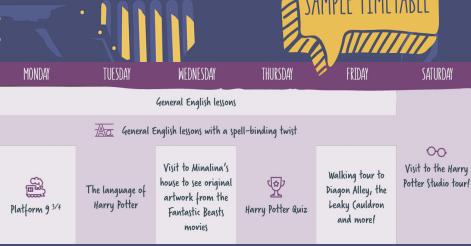

#### LEARN THE ART OF WIZARDRY WITH ACTIVITIES LIKE

- Harry Potter Studio Tour
- Enchanting walking tours to famous locations
- Trying to enter Hogwarts at Platform 9 3/4
- Studying magic specific vocabulary

### THE PROGRAMME WILL INCLUDE

15 morning lessons of General English

- 5 afternoon activities designed for witches and wizards
  - 1 full day weekend excursion to a magical location

# St Giles School of English & Wizardry

Sample timetables are subject to change and provided as a guide only.