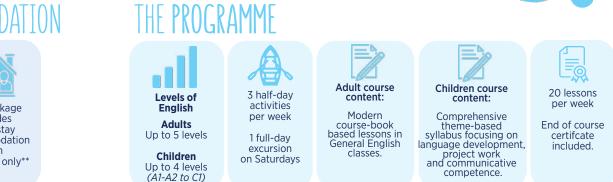

CLASSES & MEALS



Classes take place:

- Parents: St Giles Cambridge (12 per class) - Children: Location to be confirmed (15 per class)

Lunch will be provided on weekdays.

Breakfast and dinner can be also provided as part of the homestay accommodation package for an additional fee.

## ACCOMMODATION



THF PROGRAMMF

Scan to view our photo gallery Get your activity



\*\* Accommodation for families is provided in homestay accommodation. Alternatively, we can provide information for families who prefer accommodation in a hotel or self catering apartment for additional fees.

\* Students who are 14 and over may study in the adult school.