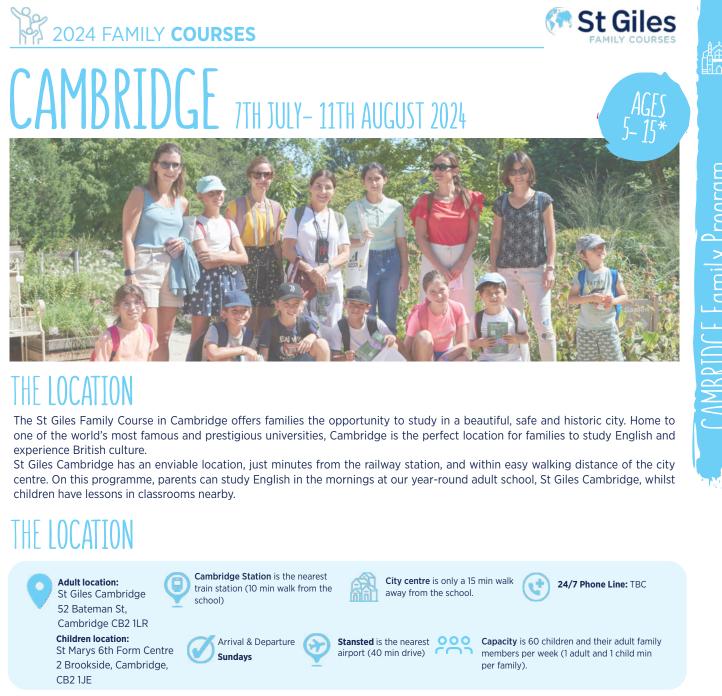

CLASSES & MEALS



Classes take place:

- Parents: St Giles Cambridge (12 per class) - Children: Location to be confirmed (15 per class)

Lunch will be provided on weekdays.

Breakfast and dinner can be also provided as part of the homestay accommodation package for an additional fee.

## ACCOMMODATION



THF PROGRAMMF

Scan to view our photo gallery Get your activity



\*\* Accommodation for families is provided in homestay accommodation. Alternatively, we can provide information for families who prefer accommodation in a hotel or self catering apartment for additional fees.

\* Students who are 14 and over may study in the adult school.