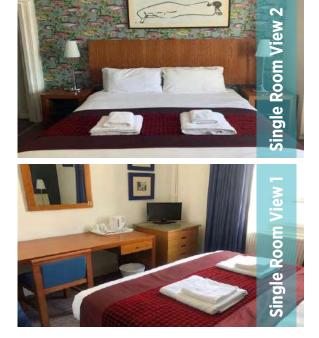

### THE LOCATION

The West Rocks is in a central location on Eastbourne's beautiful seafront just 10 min-walk from the school.

All single rooms are well-presented with a private bathroom, tv and "snack bag" to collect at reception in the morning.