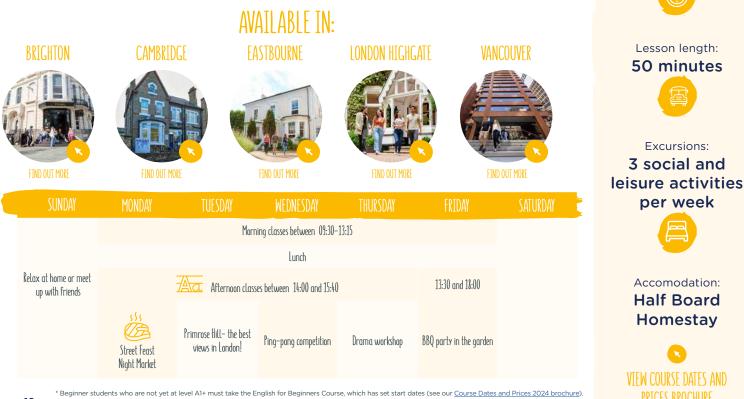

#### Family Courses in Brighton, London & Cambridge for parents and children (aged 5-15)

Course Dates (Arrivals and departures are Sunday-Sunday, as indicated). Adult beginners can only start on certain dates: please see the relevant school pages. Other combinations are available - please contact bookings@stgiles.co.uk for more options.

| bookings@stgiles.co.uk for more options.            |                       |                            |              |                                                                                                                                                                                                                                                                                                                                                                                                                                                                                                                                                                                                                                                                                                                                                                                                                                                                                                                                                                                                                                                                                                                                                                                                                                                                                                                                                                                                                                                                                                                                                                                                                                                                                                                                                                                                                                                                                                                                                                                                                                                                                                                                     |       | Cambridge<br>(5-15) | London<br>(5-15) |
|-----------------------------------------------------|-----------------------|----------------------------|--------------|-------------------------------------------------------------------------------------------------------------------------------------------------------------------------------------------------------------------------------------------------------------------------------------------------------------------------------------------------------------------------------------------------------------------------------------------------------------------------------------------------------------------------------------------------------------------------------------------------------------------------------------------------------------------------------------------------------------------------------------------------------------------------------------------------------------------------------------------------------------------------------------------------------------------------------------------------------------------------------------------------------------------------------------------------------------------------------------------------------------------------------------------------------------------------------------------------------------------------------------------------------------------------------------------------------------------------------------------------------------------------------------------------------------------------------------------------------------------------------------------------------------------------------------------------------------------------------------------------------------------------------------------------------------------------------------------------------------------------------------------------------------------------------------------------------------------------------------------------------------------------------------------------------------------------------------------------------------------------------------------------------------------------------------------------------------------------------------------------------------------------------------|-------|---------------------|------------------|
| Children and Adult packages                         | lessons               | activities &<br>excursions | lunch        | bed &<br>breakfast<br>homestay                                                                                                                                                                                                                                                                                                                                                                                                                                                                                                                                                                                                                                                                                                                                                                                                                                                                                                                                                                                                                                                                                                                                                                                                                                                                                                                                                                                                                                                                                                                                                                                                                                                                                                                                                                                                                                                                                                                                                                                                                                                                                                      | GBP£  | GBP£                | GBP£             |
| Full package                                        | <ul> <li>✓</li> </ul> | $\checkmark$               | $\checkmark$ | $\checkmark$                                                                                                                                                                                                                                                                                                                                                                                                                                                                                                                                                                                                                                                                                                                                                                                                                                                                                                                                                                                                                                                                                                                                                                                                                                                                                                                                                                                                                                                                                                                                                                                                                                                                                                                                                                                                                                                                                                                                                                                                                                                                                                                        | £651  | £659                | £684             |
| Day package plus                                    | $\checkmark$          | $\checkmark$               | $\checkmark$ |                                                                                                                                                                                                                                                                                                                                                                                                                                                                                                                                                                                                                                                                                                                                                                                                                                                                                                                                                                                                                                                                                                                                                                                                                                                                                                                                                                                                                                                                                                                                                                                                                                                                                                                                                                                                                                                                                                                                                                                                                                                                                                                                     | £500  | £492                | £512             |
| Day package only                                    | $\checkmark$          | $\checkmark$               |              |                                                                                                                                                                                                                                                                                                                                                                                                                                                                                                                                                                                                                                                                                                                                                                                                                                                                                                                                                                                                                                                                                                                                                                                                                                                                                                                                                                                                                                                                                                                                                                                                                                                                                                                                                                                                                                                                                                                                                                                                                                                                                                                                     | £460  | £452                | £472             |
| Packages for accompanying adults only               |                       |                            |              |                                                                                                                                                                                                                                                                                                                                                                                                                                                                                                                                                                                                                                                                                                                                                                                                                                                                                                                                                                                                                                                                                                                                                                                                                                                                                                                                                                                                                                                                                                                                                                                                                                                                                                                                                                                                                                                                                                                                                                                                                                                                                                                                     |       |                     |                  |
| Adult without lessons*                              |                       | $\checkmark$               | <b>v</b>     | <ul> <li>Image: A set of the set of the</li></ul> | £271  | £287                | £292             |
| Adult without lessons or homestay*                  |                       | $\checkmark$               | $\checkmark$ |                                                                                                                                                                                                                                                                                                                                                                                                                                                                                                                                                                                                                                                                                                                                                                                                                                                                                                                                                                                                                                                                                                                                                                                                                                                                                                                                                                                                                                                                                                                                                                                                                                                                                                                                                                                                                                                                                                                                                                                                                                                                                                                                     | £120  | £120                | £120             |
| Adult with social programme only                    |                       | <ul> <li>✓</li> </ul>      |              |                                                                                                                                                                                                                                                                                                                                                                                                                                                                                                                                                                                                                                                                                                                                                                                                                                                                                                                                                                                                                                                                                                                                                                                                                                                                                                                                                                                                                                                                                                                                                                                                                                                                                                                                                                                                                                                                                                                                                                                                                                                                                                                                     | £90   | £90                 | £90              |
| Platinum packages for adults                        |                       |                            |              |                                                                                                                                                                                                                                                                                                                                                                                                                                                                                                                                                                                                                                                                                                                                                                                                                                                                                                                                                                                                                                                                                                                                                                                                                                                                                                                                                                                                                                                                                                                                                                                                                                                                                                                                                                                                                                                                                                                                                                                                                                                                                                                                     |       |                     |                  |
| Group Business Executive lessons- Full package      | ~                     | $\checkmark$               | $\checkmark$ | $\checkmark$                                                                                                                                                                                                                                                                                                                                                                                                                                                                                                                                                                                                                                                                                                                                                                                                                                                                                                                                                                                                                                                                                                                                                                                                                                                                                                                                                                                                                                                                                                                                                                                                                                                                                                                                                                                                                                                                                                                                                                                                                                                                                                                        | £960  | n/a                 | £1017            |
| 1-to-1 Business Executive lessons - Full<br>package | ✓                     | ✓                          | ✓            | $\checkmark$                                                                                                                                                                                                                                                                                                                                                                                                                                                                                                                                                                                                                                                                                                                                                                                                                                                                                                                                                                                                                                                                                                                                                                                                                                                                                                                                                                                                                                                                                                                                                                                                                                                                                                                                                                                                                                                                                                                                                                                                                                                                                                                        | £1511 | n/a                 | £1757            |