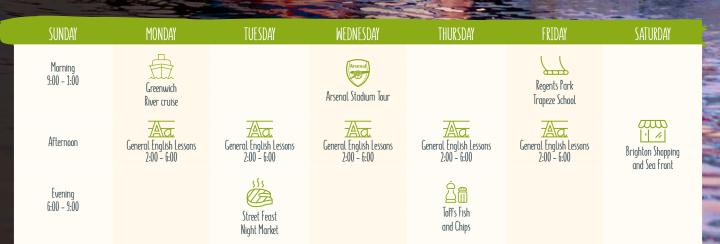

#### My first week at St Giles Juniors Brighton

**Cambridge** 

**Canterbury** 

오 London

Brighton

Oxford 9

| SUNDAY - 📣                   | MONDAY    | TUESDAY                       | WEDNESDAY                | THURSDAY           | FRIDAY                      | SATURDAY           |  |
|------------------------------|-----------|-------------------------------|--------------------------|--------------------|-----------------------------|--------------------|--|
| Sonora                       | See 2     |                               | 7.30 -                   | Wake up            |                             |                    |  |
| ட பி                         |           |                               | 8.00 - B                 | reakfast           |                             |                    |  |
|                              | Z.        | a. 9.15-13.15 General         | English lessons (20 less | ons of 50 minutes) |                             | 00                 |  |
| Arrive in                    |           |                               | 13:15-14:15 Lunch        |                    |                             | Visit to the Harri |  |
| Brighton!<br>Pottery paintin |           | Digital music and D<br>skills | D.                       |                    | Brighton F( stadium<br>tour | Potter studio tour |  |
|                              |           |                               | 18.00 Dinner             |                    |                             |                    |  |
| (olour run                   | Dodgeball | Bowling                       | Sushi making class       | Beach BBQ          | Disco                       |                    |  |