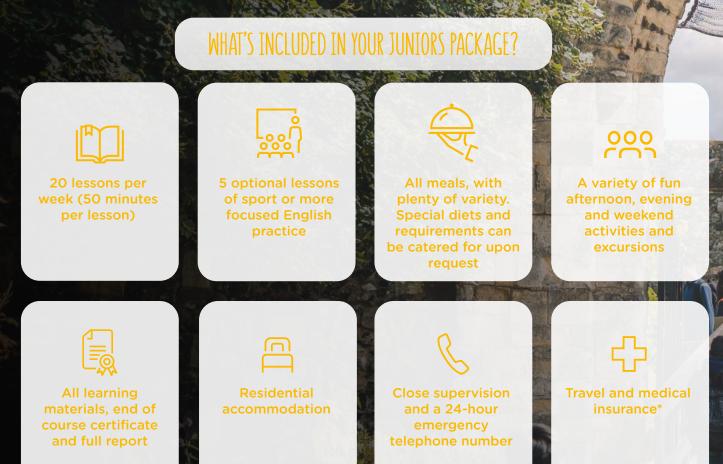

#### WHAT'S INCLUDED:

12

- 28 General English lessons per week
- 3 supervised social activities per week, specially designed for teenagers
- Access to our fun social programme
- The opportunity to live with locals & stay in half board, homestay accommodation