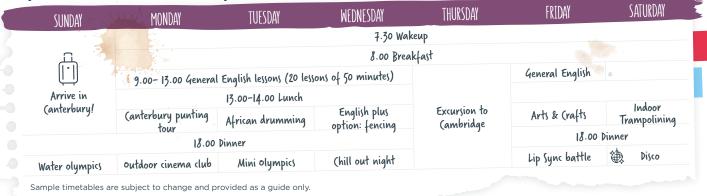

#### My first week at St Giles Juniors Brighton

**Cambridge** 

**Canterbury** 

오 London

Brighton

Oxford 9

| SUNDAY - 📣                   | MONDAY    | TUESDAY                       | WEDNESDAY                | THURSDAY           | FRIDAY                      | SATURDAY           |  |
|------------------------------|-----------|-------------------------------|--------------------------|--------------------|-----------------------------|--------------------|--|
| Sonora                       | See 2     |                               | 7.30 -                   | Wake up            |                             |                    |  |
| ட பி                         |           |                               | 8.00 - B                 | reakfast           |                             |                    |  |
|                              | Z.        | a. 9.15-13.15 General         | English lessons (20 less | ons of 50 minutes) |                             | 00                 |  |
| Arrive in                    |           |                               | 13:15-14:15 Lunch        |                    |                             | Visit to the Harri |  |
| Brighton!<br>Pottery paintin |           | Digital music and D<br>skills | D.                       |                    | Brighton F( stadium<br>tour | Potter studio tour |  |
|                              |           |                               | 18.00 Dinner             |                    |                             |                    |  |
| (olour run                   | Dodgeball | Bowling                       | Sushi making class       | Beach BBQ          | Disco                       |                    |  |