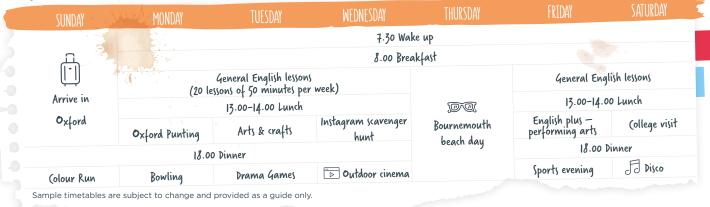

#### My first week at St Giles Juniors Oxford

#### VIEW OUR FACTSHEET, PICTURE 💽 🞯 Gallery and More.

#### NATIONALITY MIX

Mexico 24%
Spain 16%
Argentina 7%
Uruguay 4%
Brazil 19%
Italy 8%
Turkey 6%
Rest of world 16%

Figures are based on student population in 2023.

# Perfect for students looking for a taste of university life!

© Follow us @stgilesjuniors