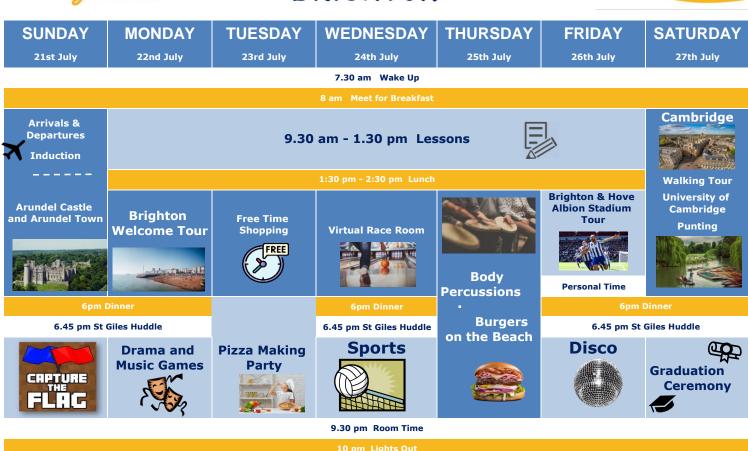

THEME OF THE WEEK: ENVIRONMENT

10 pm Lights Out

Please note that all social programme schedules are subject to change and that there will be no Sunday excursions for arriving/departing students. St Giles Huddle is a time for the whole school to come together and may include notices, games or other activities. Scheduled personal time activities may include laundry, study, contacting family, etc. Optional sports activities may include tennis, basketball, football, volleyball, etc. The social programme may be updated at intervals in the run up to the operational period, please ensure you have the current version. Activities that are weather permitting could be changed at late notice for a more suitable activity. We reserve the right to split students into smaller groups for some attractions. Updated March 2024