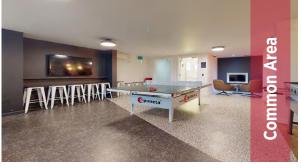

#### **FACILITIES & AMENITIES**

Laundry Service

**CCTV** 

Bedding/Linen Provided on arrival (excl. bath towels)

Onsite Gym

Reception

Gym Cinema Room

Shared Kitchen Fully equiped

## THE LOCATION

This recently refurbished residence features an on-site gym, games room, lounge areas with Sky TV, special study spaces, an on-site laundry, and secure door entry with 24-hour reception.