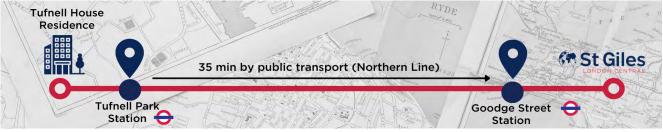

Ideally situated, it takes just 20 minutes in total to get to St Giles. Hampstead Heath is a short walk away while Camden Town, famous for its markets, bars, clubs and restaurants is only 2 stops on the Underground.