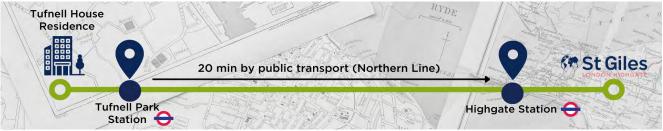

Ideally situated, it takes just 20 minutes in total to get to St Giles. Hampstead Heath is a short walk away while Camden Town, famous for its markets, bars, clubs and restaurants is only 2 stops on the Underground.

## THE ADDRESS

**Tufnell House Residence** 144 Huddleston Rd. London N7 0EG +44 (0) 20 7607 8532