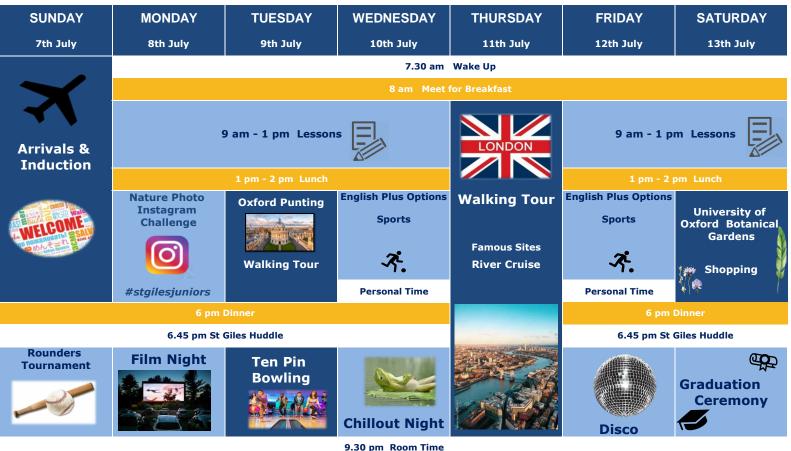

Please note that all social programme schedules are subject to change and that there will be no Sunday excursions for arriving/departing students. St Giles Huddle is a time for the whole school to come together and may include notices, games or other activities. Scheduled personal time activities may include laundry, study, contacting family, etc. Optional sports activities may include tennis, basketball, football, volleyball, etc. The social programme may be updated at intervals in the run up to the operational period, please ensure you have the current version. Activities that are weather permitting could be changed at late notice for a more suitable activity. We reserve the right to split students into smaller groups for some attractions.