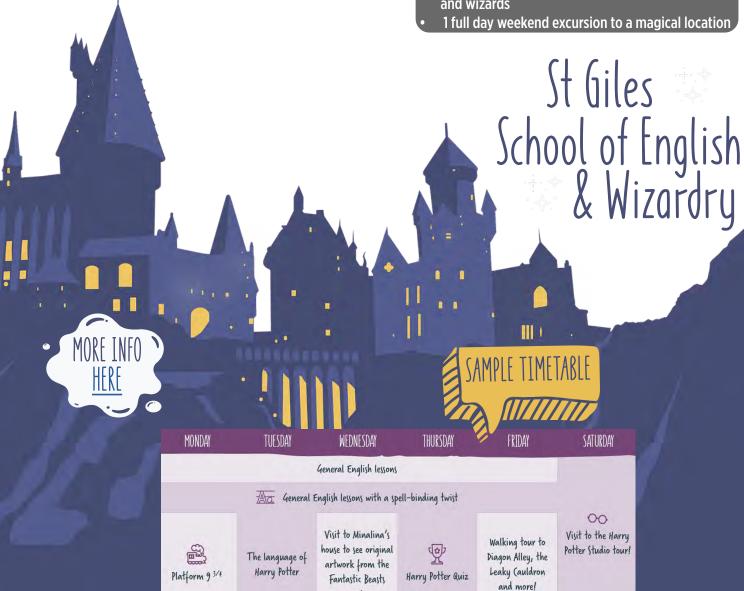

## LEARN THE ART OF WIZARDRY WITH ACTIVITIES LIKE

- Harry Potter Studio Tour
- Enchanting walking tours to famous locations
- Trying to enter Hogwarts at Platform 9 3/4
- Studying magic specific vocabulary

## THE PROGRAMME WILL INCLUDE

- 15 morning lessons of General English
- 5 themed lessons (in Oxford Only)
- 5 afternoon activities designed for witches and wizards

movies

Sample timetables are subject to change and provided as a guide only.