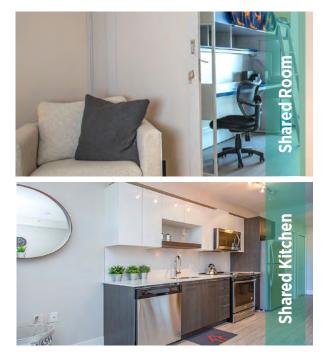

### WEEKLY PRICE

GEC Pearson Residence (30 minute commute via public transit)

| Twin room, shared bathroom          | \$451  |
|-------------------------------------|--------|
| Semi-private room, shared bathroom* | \$528  |
| Single room, shared bathroom        | \$567  |
| Single apartment, private bathroom  | \$1012 |

### FACILITIES & AMENITIES

Onsite Laundry

**O** 0:::

Bedding/Linen provided Gym